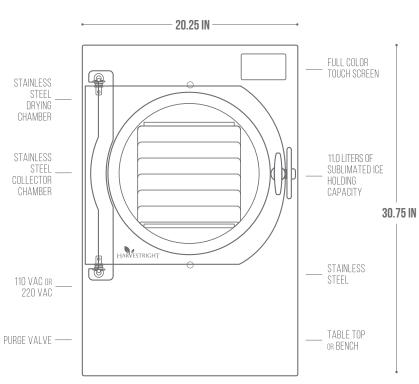

### **DIMENSIONS**

Overall Dimension Actual: 21.3" W x 27.5" D x 31.3" H Dimensions without door or vacuum fitting: 20.25" W x 24.3" D x 31.3" H

Tray dimensions: 9" W x 20.5" D x 0.75" H.

#### **FFATIIRFS**

**DIMENSIONS** 20.25" W x 23.75" D x 30.75" H