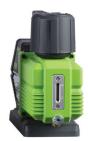

# PREMIER VACUUM PUMP & OIL FILTER

The freeze dryer itself requires little to no maintenance. However, all freeze dryers come with a high quality vacuum pump, which requires some maintenance, mainly adding and draining oil. There are approximately 3 cups of oil in a vacuum pump that need to be changed after about 20 batches to keep the freeze dryer running efficiently. This is a simple process, and requires little effort.

Each freeze dryer also includes a stand-alone oil filter. The filter cleans the oil and allows you to keep reusing your oil as if it were new. Using filtered oil in each batch is a great way to save money and be more eco-friendly, while also helping your vacuum pump perform as efficiently as possible.

**DIMENSIONS** 16.3" X 6" X 12.1"

# **SPECS**

- Oil: Harvest Right Oil, Robinair Premium High Vacuum Pump Oil or JB Industries Black Gold Vacuum Pump Oil Only
- DC Motor
- Energy Efficient
- Voltage: Standard, 115v, 60Hz
  Dimensions: 16.3" x 6" x 12.1"
- Weight: 32lbs