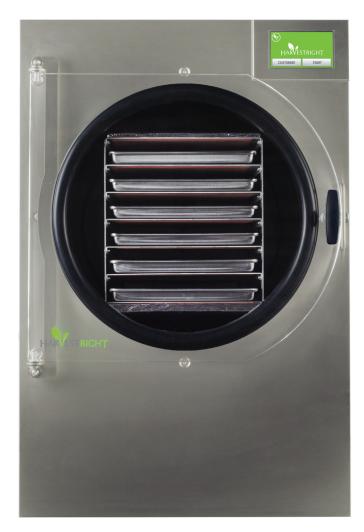

#### OVERVIEW

Patented technology preserves the taste, nutrition, and texture of nearly any food for up to 25 years. Perfect for freeze drying fruits, vegetables, meats, dairy products, meals, desserts, and more.

# **FEATURES**

Freeze dry 3,000 pounds of fresh food per year (18-23 pounds per batch). In a year's time, you can easily freeze dry 655 gallons of food. Easy to use. Just press start and the freeze dryer will beep when finished.

### **DIMENSIONS**

Overall Dimension Actual: 21.3" W x 27.5" D x 31.3" H Dimensions without door or vacuum fitting: 20.25" W x 24.3" D x 31.3" H

Tray dimensions: 9" W x 20.5" D x 0.75" H.