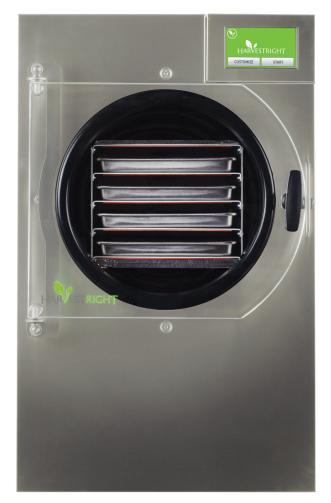

# HOME FREEZE DRYER

# SMALL

# **OVERVIEW**

Patented technology preserves the taste, nutrition, and texture of nearly any food for up to 25 years. Perfect for freeze drying fruits, vegetables, meats, dairy products, meals, desserts, and more.

#### **FEATURES**

Freeze dry 1,100 pounds of fresh food per year (6-9 pounds per batch). In a year's time, you can easily freeze dry 260 gallons of food. Easy to use. Just press start and the freeze dryer will beep when finished.

# **DIMENSIONS**

Overall Dimensions Actual: 17.4" W x 21.5" D x 26.8" H Dimensions without door and vacuum fitting: 16.5" W x 18.5" D x 25" H Tray dimensions: 7.75" W x 14" D x 0.75" H

#### WEIGHT

91 lbs (98 lbs Stainless)

#### WARRANTY

3 Year limited warranty.

#### **POWER**

110 volt outlet.