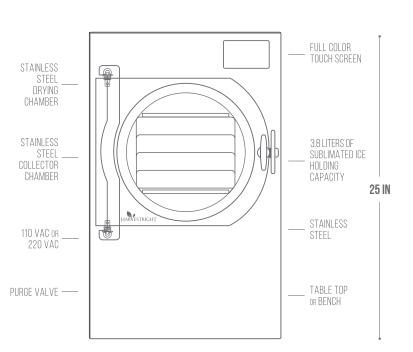

# **DIMENSIONS**

Overall Dimensions Actual: 17.4" W x 21.5" D x 26.8" H Dimensions without door and vacuum fitting: 16.5" W x 18.5" D x 25" H Tray dimensions: 7.75" W x 14" D x 0.75" H

#### WEIGHT

91 lbs (98 lbs Stainless)

#### **POWER**

110 volt outlet.