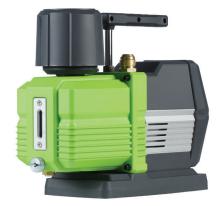

# **PREMIER VACUUM PUMP & OIL FILTER**

The freeze dryer itself requires little to no maintenance. However, all freeze dryers come with a high quality vacuum pump, which requires some maintenance, mainly adding and draining oil. There are approximately 3 cups of oil in a vacuum pump that need to be changed after about 20 batches to keep the freeze dryer running efficiently. This is a simple process, and requires little effort.

Each freeze dryer also includes a stand-alone oil filter. The filter cleans the oil and allows you to keep reusing your oil as if it were new. Using filtered oil in each batch is a great way to save money and be more eco-friendly, while also helping your vacuum pump perform as efficiently as possible.

# **SPECS**

- Oil: Harvest Right Oil, Robinair Premium High Vacuum Pump Oil or JB Industries Black Gold Vacuum Pump Oil Only
- DC Motor
- Energy Efficient
- Voltage: Standard, 115v, 60Hz
- Dimensions: 16.3" x 6" x 12.1"
- Weight: 32lbs