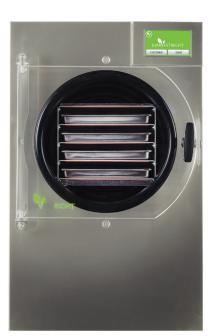

# HOME FREEZE DRYER

# SMALL

# **OVERVIEW**

Patented technology preserves the taste, nutrition, and texture of nearly any food for up to 25 years. Perfect for freeze drying fruits, vegetables, meats, dairy products, meals, desserts, and more.

#### **FEATURES**

Freeze dry 1,100 pounds of fresh food per year (6-9 pounds per batch). In a year's time, you can easily freeze dry 260 gallons of food. Easy to use. Just press start and the freeze dryer will beep when finished.

# **DIMENSIONS**

Overall Dimensions Actual: 17.4" W x 21.5" D x 26.8" H Dimensions without door and vacuum fitting: 16.5" W x 18.5" D x 25" H Tray dimensions: 7.75" W x 14" D x 0.75" H

#### WEIGHT

91 lbs (98 lbs Stainless)

#### WARRANTY

3 Year limited warranty.

#### **POWER**

110 volt outlet.